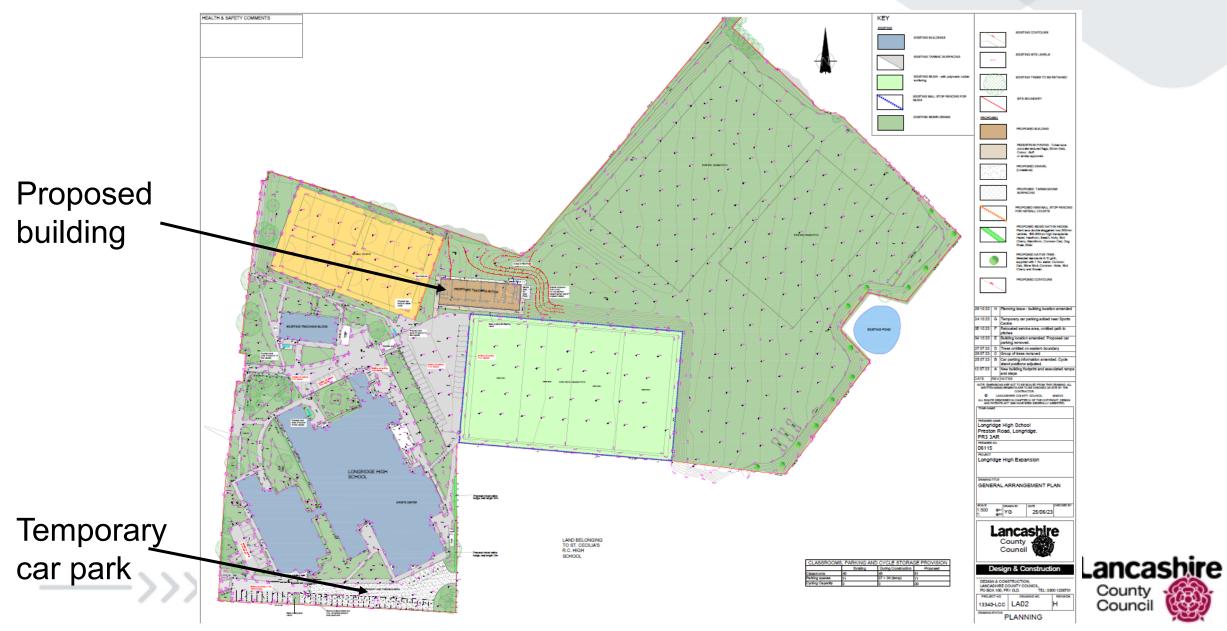

## Planning Application LCC/2023/0023

Erection of two storey detached teaching block

Longridge High School, Preston Road, Longridge Lancashire

County Council

### Planning application LCC/2023/0023: Site Location Plan



Planning application LCC/2023/0023: Site Location Plan



## Planning application LCC/2023/0023: Aerial View

Proposed building ~

Preston Road





### Planning application LCC/2023/0023: proposed site layout



County

#### Planning application LCC/2023/0023: proposed elevations











#### Planning application LCC/2023/0023:proposed floor plans





New Build - Proposed First Floor Plan





### Planning application LCC/2023/0023: cross section





# Planning application LCC/2023/0023: view of site looking towards northern boundary (Singletons Dairy)





# Planning application LCC/2023/0023: view to east (towards houses on Little Lane)





#### Planning application LCC/2023/0023:

#### **School entrance off Preston Road**

#### **View of Site from Preston Road**