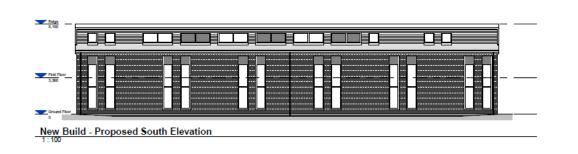

## Planning Application LCC/2023/0023

Erection of two storey detached teaching block

Longridge High School, Preston Road, Longridge Lancashire

County Council

### Planning application LCC/2023/0023: Site Location Plan



Planning application LCC/2023/0023: Site Location Plan



## Planning application LCC/2023/0023: Aerial View

Proposed building ~

Preston Road





### Planning application LCC/2023/0023: proposed site layout



County

#### Planning application LCC/2023/0023: proposed elevations











#### Planning application LCC/2023/0023:proposed floor plans





New Build - Proposed First Floor Plan





### Planning application LCC/2023/0023: cross section





# Planning application LCC/2023/0023: view of site looking towards northern boundary (Singletons Dairy)





# Planning application LCC/2023/0023: view to east (towards houses on Little Lane)





#### Planning application LCC/2023/0023:

#### **School entrance off Preston Road**

#### **View of Site from Preston Road**