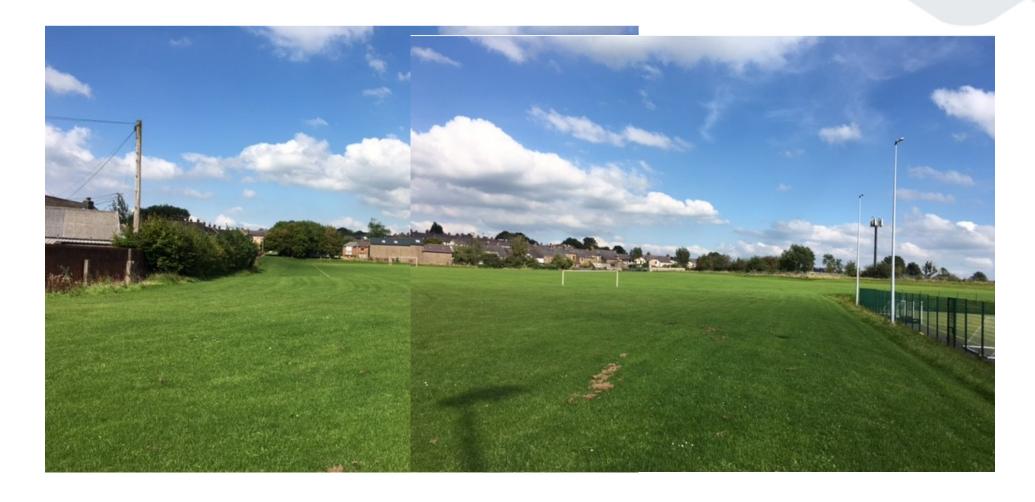

# Planning application LCC/2023/0023: view of site looking towards northern boundary (Singletons Dairy)

# Planning application LCC/2023/0023: view to east (towards houses on Little Lane)