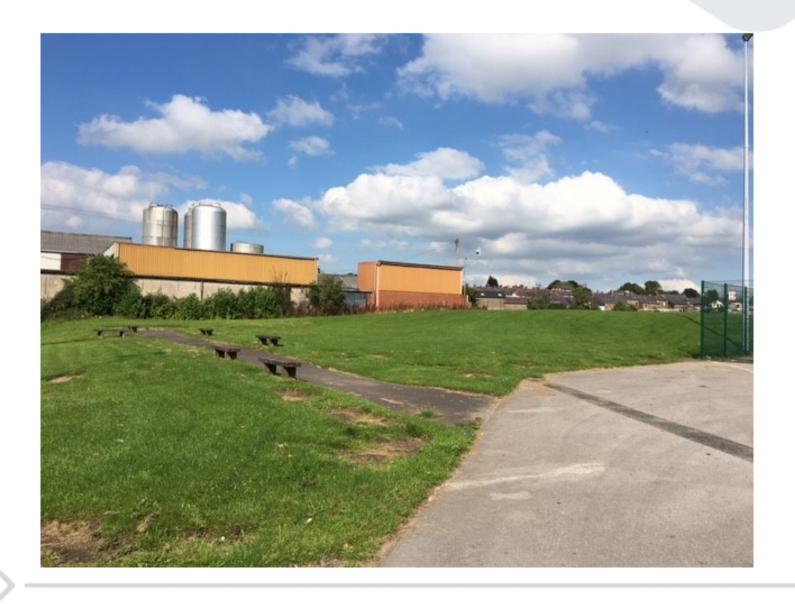

# Planning application LCC/2023/0023: view of site looking towards northern boundary (Singletons Dairy)