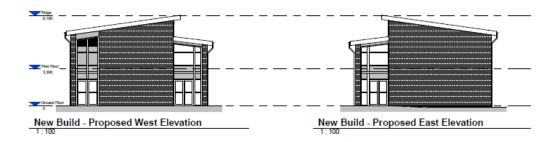

## Planning Application LCC/2023/0023

Erection of two storey detached teaching block

Longridge High School, Preston Road, Longridge Lancashire

County Council

### Planning application LCC/2023/0023: Site Location Plan



Planning application LCC/2023/0023: Site Location Plan



## Planning application LCC/2023/0023: Aerial View

Proposed building ~

Preston Road





### Planning application LCC/2023/0023: proposed site layout



County

#### Planning application LCC/2023/0023: proposed elevations











#### Planning application LCC/2023/0023:proposed floor plans





New Build - Proposed First Floor Plan





### Planning application LCC/2023/0023: cross section





# Planning application LCC/2023/0023: view of site looking towards northern boundary (Singletons Dairy)





# Planning application LCC/2023/0023: view to east (towards houses on Little Lane)





#### Planning application LCC/2023/0023:

#### **School entrance off Preston Road**

#### **View of Site from Preston Road**