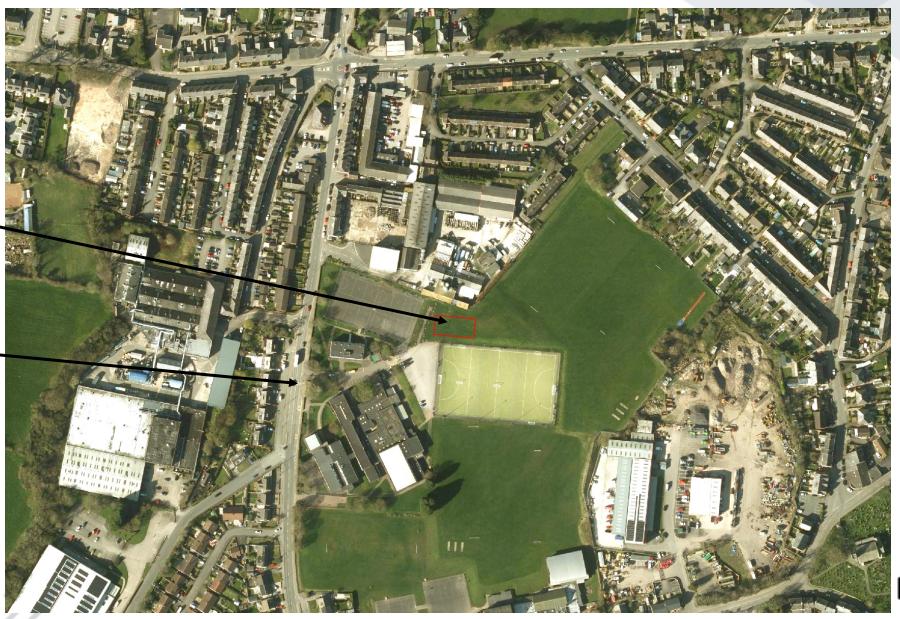

## Planning application LCC/2023/0023: Aerial View

Proposed building ~

Preston Road