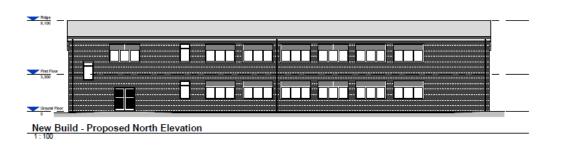

## Planning Application LCC/2023/0023

Erection of two storey detached teaching block

Longridge High School, Preston Road, Longridge Lancashire

County Council

### Planning application LCC/2023/0023: Site Location Plan



Planning application LCC/2023/0023: Site Location Plan



## Planning application LCC/2023/0023: Aerial View

Proposed building ~

Preston Road





### Planning application LCC/2023/0023: proposed site layout



County

#### Planning application LCC/2023/0023: proposed elevations











#### Planning application LCC/2023/0023:proposed floor plans





New Build - Proposed First Floor Plan





### Planning application LCC/2023/0023: cross section





# Planning application LCC/2023/0023: view of site looking towards northern boundary (Singletons Dairy)





# Planning application LCC/2023/0023: view to east (towards houses on Little Lane)





#### Planning application LCC/2023/0023:

#### **School entrance off Preston Road**

#### **View of Site from Preston Road**