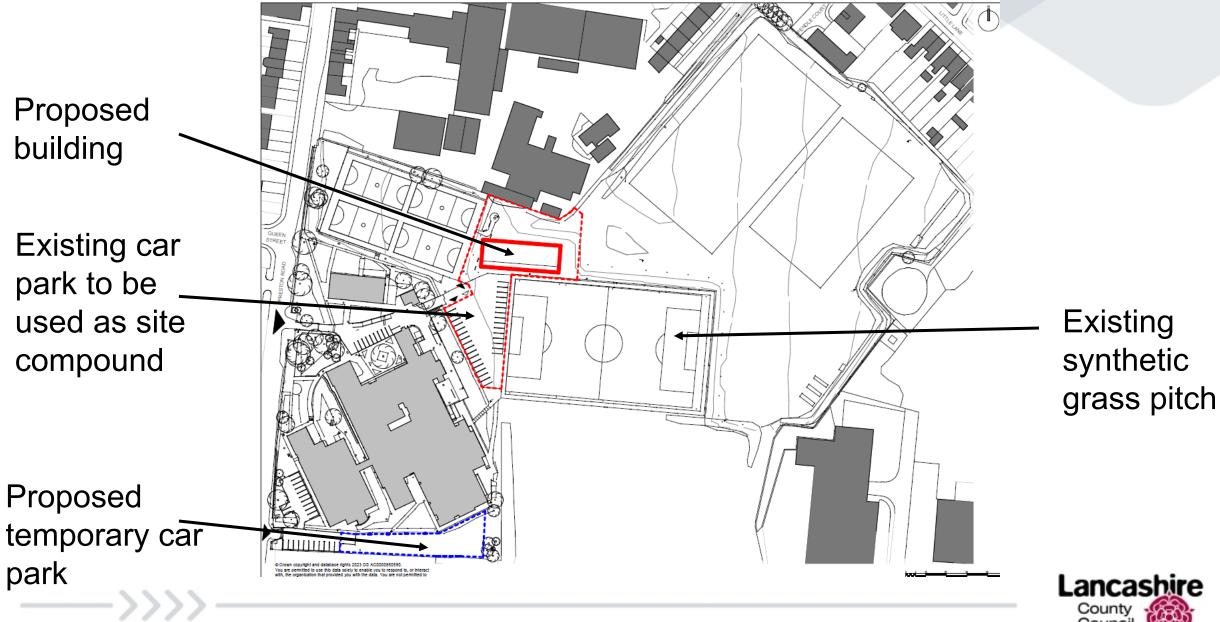

## Planning Application LCC/2023/0023

Erection of two storey detached teaching block

Longridge High School, Preston Road, Longridge Lancashire

County Council

### Planning application LCC/2023/0023: Site Location Plan



Planning application LCC/2023/0023: Site Location Plan



## Planning application LCC/2023/0023: Aerial View

Proposed building ~

Preston Road





### Planning application LCC/2023/0023: proposed site layout



County

#### Planning application LCC/2023/0023: proposed elevations











#### Planning application LCC/2023/0023:proposed floor plans





New Build - Proposed First Floor Plan





### Planning application LCC/2023/0023: cross section





# Planning application LCC/2023/0023: view of site looking towards northern boundary (Singletons Dairy)





# Planning application LCC/2023/0023: view to east (towards houses on Little Lane)





#### Planning application LCC/2023/0023:

#### **School entrance off Preston Road**

#### **View of Site from Preston Road**