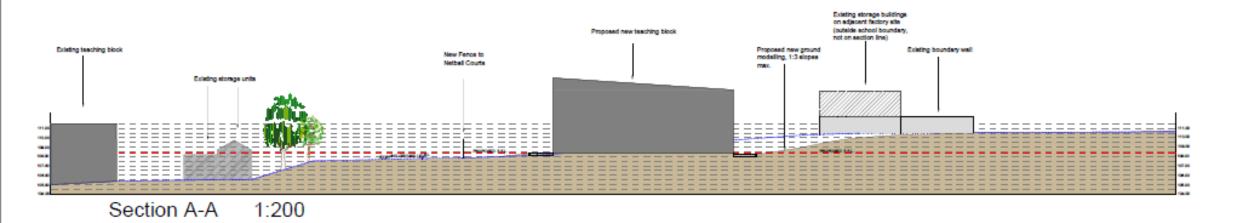

## Planning Application LCC/2023/0023

Erection of two storey detached teaching block

Longridge High School, Preston Road, Longridge Lancashire

County Council

### Planning application LCC/2023/0023: Site Location Plan



Planning application LCC/2023/0023: Site Location Plan



## Planning application LCC/2023/0023: Aerial View

Proposed building ~

Preston Road





### Planning application LCC/2023/0023: proposed site layout



County

#### Planning application LCC/2023/0023: proposed elevations











#### Planning application LCC/2023/0023:proposed floor plans





New Build - Proposed First Floor Plan





### Planning application LCC/2023/0023: cross section





# Planning application LCC/2023/0023: view of site looking towards northern boundary (Singletons Dairy)





# Planning application LCC/2023/0023: view to east (towards houses on Little Lane)





#### Planning application LCC/2023/0023:

#### **School entrance off Preston Road**

#### **View of Site from Preston Road**